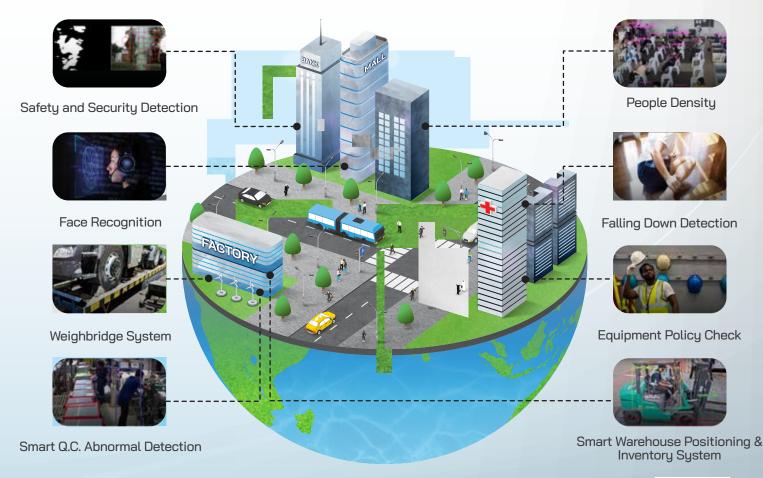

# Our Al Solution Overview: Every Industry wants Artificial Intelligence.

#### Manufacturing

- Behavior Detection
- Face Recognition
- Weighbridge System
- Smart Q.C. Abnormal Detection
- Smart Warehouse Positioning & Inventory System
- Equipment Policy Check
- Personal Detection Equipment Detection

#### Healthcare

- Falling Down Detection
- Smart Ward
- Visitor Management
- Face Detection
- Fighting Detection
- Behavior Detection

#### Education

- Human Detection
- Safety and Security Detection
- People Density
- Time Attendance

#### Retail, shopping mall and Department Store

- Object Detection
- Queue and Waiting Detection
- People Density
- Smart Warehouse Positioning & Inventory System
- Human Detection
- Safety and Security Detection